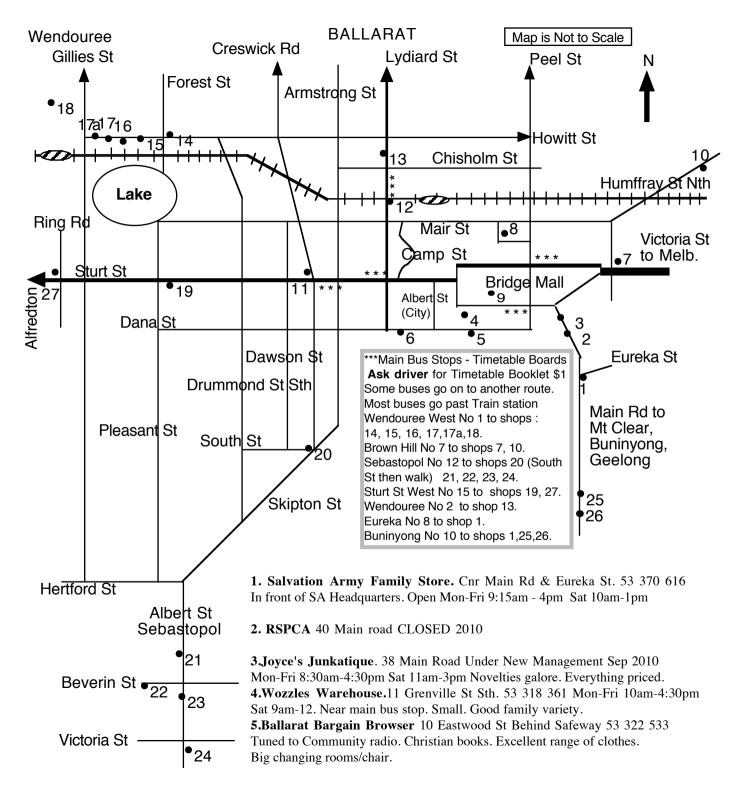

**6. The Light Lounge** Wesley Hall 'Uniting Care' Dana Street Hill.53 372 765 Mon-Fri 10:30am-4:30pm Sat 10am-1pm. Supports Breezeway. Beautiful room/view. Best books / reading area. Large change rooms. BagFull \$6 Relaxing lounge area, tea/coffee. Free box. Steps at front.

## 7. Salvation Army Bakery Hill

18 Humffray St Nth cnr Victoria St 53 322 320
Brand new building, clean, light and airy.
Open 9:30am -5:30pm Mon - Fri. Sat 9am - 5pm
8. Lifeline Op Shop 8 Shepperd St, near Big W.
53 312 908 Open Mon-Fri 10am-4:30pm Sat 10am-2 pm
Second hand clothing and bric-a-brac
9.Vinnies 60 Bridge Mall 53 326 759
Mon-Fri 9am - 5pm Sat 10am - 4pm

**10.Brown Hill Uniting Church** Humffray St Nth cnr Thompson St 53 326 751 Thurs & Fri 9:30am-12:30pm Good off-street parking. Bus stop opposite. 50 cent rack

**11.Red Cross** 406 Sturt St near cnr Doveton St Nth. 53 311 671 Excellent quality. No plastic bags - take own bag **12. Lifeline Ballarat Op Shop** Lydiard St Nth near Train station 53 323 999 Open Mon - Fri 10am - 4:30pm

**13. St. John's Church Hall.** 607 Lydiard St Nth. 53 324 723 Stuffed full. Open Wed to Fri 10am - 3pm. Steps at front.

14. St Matthew's Church cnr Howitt & Forest St Wendouree Open Mon - Fri 9:30am - 2:30pm 53 391 315 15. Salvation Army Family Store 1225 Howitt St. 2nd biggest. 53 381 629 Open Mon-Fri 9-5pm Sat 9-1pm. Manchester, books, records, kitchen wear, Furniture. Weekly colored tags on special.

16. Wozzles 1231a Howitt St 53 382 817 Mon-Fri 10am-4:30pm Sat 10am-12:30pm Small,neat,tidy.Quality. Big change room. Good \$1 & \$2 rack. Cleaned locally.
17.Ballarat Bargain Browser 1245 Howitt St Wendouree 53 391 526 New Dec 2010

**17a.Vinnies** 1247 Howitt St Wendouree 53 394 817 Open Mon-Fri 10am - 5pm and Sat 9am - 1pm Quality,keen prices. Bric-a-brac. Specials rack.

**18.Uniting Care Op Shop** 11 Violet Grove Wendouree 53 384 700 Mon-Fri 10am - 3pm Sat 11am - 4pm